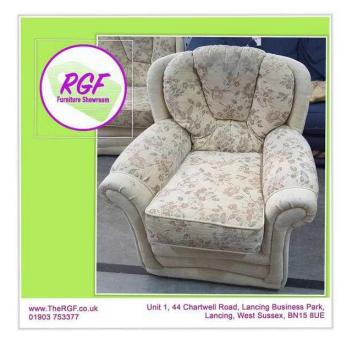

## Armchair - Local Delivery 19 (15 GBP)

Location South East, West Sussex https://www.freeadsz.co.uk/x-592513-z

Comfy Armchair, some marks around headrest - overall in good condition.

Measurements H90cm W85cm D80cm Seat Height - 50cm (K303)