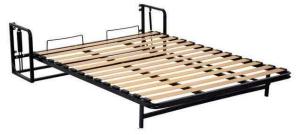

## Double wall bed, in Black with wooden slats, good condition. (150 GBP)

Location

South East, West Sussex

https://www.freeadsz.co.uk/x-592514-z

4ft 6in x6ft 3in - (135cm x 190cm) total surface area

41cm - depth when folded up against the wall

205cm - total height folded up against the wall

218cm - projection from wall when folded down

147cm - frame width against the wall

maximum depth of matres: 30cm

You can use any ordinary double mattress with the wall bed and the frame is durable, strong and longlasting with a design that offers maximum support. This makes the Wall Bed an effective and desirable everyday use space-saving solution that will last for many years.