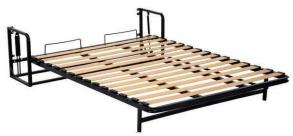

## Double wall bed, in Black with wooden slats, good condition. (150 GBP)

Location

South East, West Sussex

https://www.freeadsz.co.uk/x-592514-z

4ft 6in x6ft 3in - (135cm x 190cm) total surface area

41cm - depth when folded up against the wall

205cm - total height folded up against the wall

218cm - projection from wall when folded down

147cm - frame width against the wall

maximum depth of matres: 30cm

You can use any ordinary double mattress with the wall bed and the frame is durable, strong and longlasting with a design that offers maximum support. This makes the Wall Bed an effective and desirable everyday use space-saving solution that will last for many years.