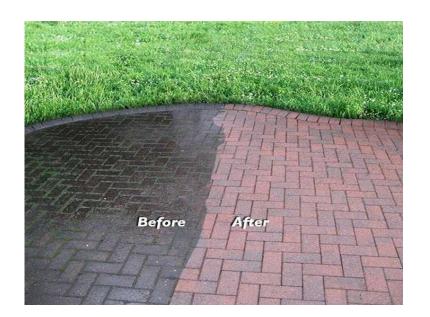

## ECO-friendly High pressure washing starts only from 25 book yours NOW

Location **East of England, Norfolk** https://www.freeadsz.co.uk/x-592552-z

ECO - friendly high pressure washing

- \*patios
- \*driveways
- \*decking
- \*roof washing
- \*Wooden fence washing
- \*Brickwork and walls
- \*Industrial