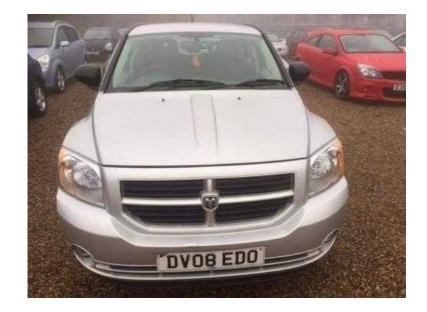

## **Dodge Caliber 2008 (2,100 GBP)**

Location **South East, Surrey** https://www.freeadsz.co.uk/x-592656-z

£1000 of New clutch recently fitted, 2lt diesel, body work excellent, MOT till February 2019, drives well. tow bar, electric windows, power steering, electric mirrors, air con which is full. Mileage 85500 but still in daily use, Tunbridge