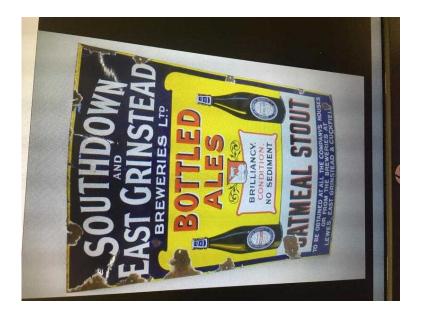

## Southdown brewery sign wanted (500 GBP)

Location South East, East Sussex https://www.freeadsz.co.uk/x-592700-z

cash paid for brewery enamel

|                                                                               |                                                                               | 迥                                                                             |                                                                               |                                                                               |                                                                               |                                                                               |                                                                               |                                                                               |
|-------------------------------------------------------------------------------|-------------------------------------------------------------------------------|-------------------------------------------------------------------------------|-------------------------------------------------------------------------------|-------------------------------------------------------------------------------|-------------------------------------------------------------------------------|-------------------------------------------------------------------------------|-------------------------------------------------------------------------------|-------------------------------------------------------------------------------|
|                                                                               |                                                                               |                                                                               |                                                                               |                                                                               |                                                                               |                                                                               |                                                                               |                                                                               |
| Southdown brewery sign<br>wanted<br>https://www.freeadsz.co.uk/x-5927<br>00-z |