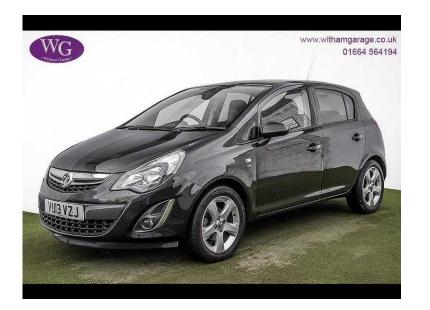

## Vauxhall Corsa 2013 (5,795 GBP)

Location **East Midlands, Derbyshire** https://www.freeadsz.co.uk/x-592711-z

ABS, Immobiliser, Alarm, Remote Central Locking, Power Steering, Air Conditioning, Electric Windows, CD Player, Electric Mirrors, Radio, Privacy Glass,