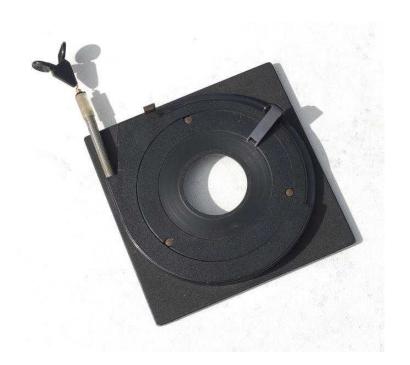

## Genuine Sinar P amp F lens panel - Top Hat aperture control - 10mm raised Copal No.

West Midlands, Warwickshire Location https://www.freeadsz.co.uk/x-592770-z

I have a raised Sinar brand lens panel featuring Top Hat aperture control that used to hold my 180mm Symmar f5.6 lens in a Copal No.1 shutter. The lens was sold devoid of panel as the shutter was only partially functional.

The panel is fairly well used and it is notable that the ears no longer lock the aperture position setting.

Collection is possible from Stechford Birmingham, however postage is reasonable at £5 inc tracking and.