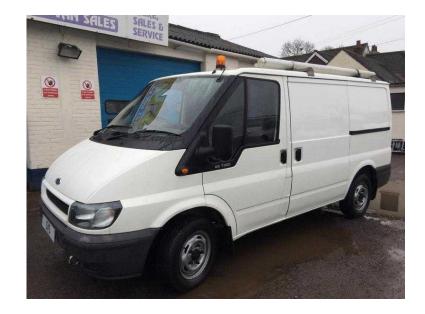

## Ford Transit 2005 (3,495 GBP)

Location **East of England, Bedfordshire** https://www.freeadsz.co.uk/x-592896-z

Call us on 01844 279648 01844 2796...(click to reveal full phone number) to discuss further. Stock ID: 1228. Running for over 30 years, SVS has grown to become Oxfordshire's largest commercial dealer, located just yards from junction 7 of the M40, easily accessible from London and the Midlands.

Remote Central Locking, Side Load Door, Ply-Lined, Dual Passenger Seat, Twin Solid Rear Doors, Part exchange to clear. Sold as

|    | Ford                    | Transit       | 2005  |
|----|-------------------------|---------------|-------|
|    | https://www.fre         | eadsz.co.uk/x | -5928 |
| 總統 | Ford                    | Transit       | 2005  |
|    | https://www.fre         | eadsz.co.uk/x | -5928 |
|    | Ford                    | Transit       | 2005  |
|    | https://www.fre         | eadsz.co.uk/x | -5928 |
|    | Ford                    | Transit       | 2005  |
|    | https://www.fre         | eadsz.co.uk/x | -5928 |
|    | Ford                    | Transit       | 2005  |
|    | https://www.fre         | eadsz.co.uk/x | -5928 |
|    | Ford                    | Transit       | 2005  |
|    | https://www.fre         | eadsz.co.uk/x | -5928 |
|    | Ford                    | Transit       | 2005  |
|    | https://www.fre         | eadsz.co.uk/x | -5928 |
|    | Ford                    | Transit       | 2005  |
|    | https://www.fre         | eadsz.co.uk/x | -5928 |
|    | Ford                    | Transit       | 2005  |
|    | https://www.fre         | eadsz.co.uk/x | -5928 |
|    | Ford                    | Transit       | 2005  |
|    | https://www.fre<br>96-z | eadsz.co.uk/x | -5928 |