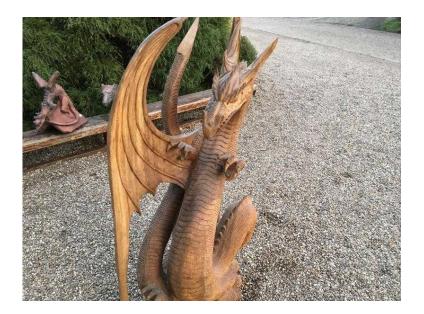

## Wooden Hand Carved Dragon (350 GBP)

Location South East, West Sussex https://www.freeadsz.co.uk/x-592969-z

122cms x 70cms . Can be delivered or can be seen at Poynings Cattery Furniture BN45

| Wooden Ha<br>https://www.fr<br>69-z<br>Wooden Ha<br>https://www.fr |
|--------------------------------------------------------------------|
| Wooden Hand Ca<br>https://www.freeadsz<br>69-z<br>Wooden Hand Ca   |
| ooden Han<br>z<br>ooden Han<br>ooden Han                           |
| Wooden Hand C<br>https://www.freeads<br>69-z                       |
| Wooden Hand C<br>https://www.freeads<br>69-z                       |
| Wooden Hand (<br>https://www.freead                                |
| Wooden Hand (<br>https://www.freead                                |
| Wooden Hand (<br>https://www.freead                                |