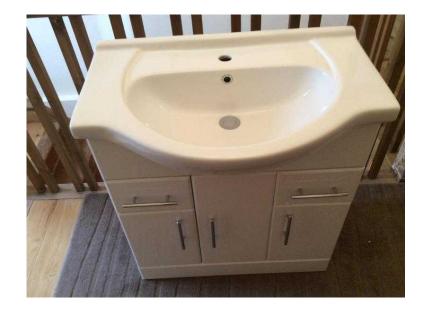

## White Vanity Unit amp Basin 750mm (65 GBP)

South East, East Sussex Location

https://www.freeadsz.co.uk/x-592979-z

Bought as a temporary measure so still in immaculate, as new condition. A large luxury basin unit finished in white gloss. The unit comes complete with a ceramic basin and includes 3 cupboard doors and 2 drawers.

**Features** Basin Unit: Width: 730mm

Height Excluding Basin: 780mm Height Including Basin: 840mm

Projection: 330mm

Finished in High Gloss White

3 Cupboard Doors

2 Drawers

Soft Closing Door Mechanism

Internal Shelving

Handles finished in Chrome

Basin:

Width: 750mm Projection: 480mm

1 Tap Hole

Does include Waste but NOT

Unit amp

Basin

| hite<br>Omm |                    |
|-------------|--------------------|
|             |                    |
| _           |                    |
| Init        |                    |
| amp         |                    |
|             | e Vanity Unit<br>m |