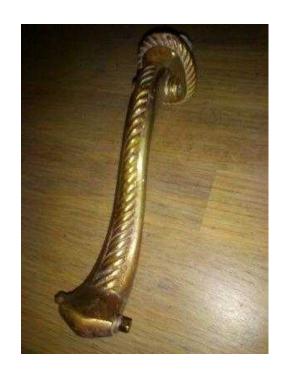

## reclaimed heavy brass door knocker Georgian scroll design pvc front door (10 GBP)

South East, East Sussex Location https://www.freeadsz.co.uk/x-592982-z

This door knocker was removed from my front door during renovations and is not now required as I have replaced with chrome fittings. It is made of brass and is heavy, it was painted white but I have stripped off the paint and cleaned it up a bit but it would benefit from good polish with brass cleaner to bring it up better particularly the strike plate which has some verdigris on it. It is in the style of Georgian scroll design knockers but is not an antique as it has more modern screws to the back of it but it certainly looks the part and will look lovely on a period or modern pvc front door. It measures 5.5 inches in length and the spacing between the screw holes for the knocker and strike plate is about 4.25.