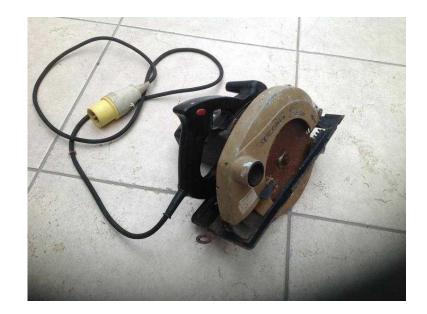

## Circular skill saw (10 GBP)

Location **South East, East Sussex** https://www.freeadsz.co.uk/x-592986-z

This is a used circular skill saw. Is in good condition and only available for collection from

|    | Circular                   | skill        | saw  |
|----|----------------------------|--------------|------|
|    | https://www.freead<br>86-z | sz.co.uk/x-ł | 5929 |
| 標準 | Circular                   | skill        | saw  |
|    | https://www.freead<br>86-z | sz.co.uk/x-  | 5929 |
|    | Circular                   | skill        | saw  |
|    | https://www.freead<br>86-z | sz.co.uk/x-  | 5929 |
|    | Circular                   | skill        | saw  |
|    | https://www.freead<br>86-z | sz.co.uk/x-  | 5929 |
|    | Circular                   | skill        | saw  |
|    | https://www.freead<br>86-z | sz.co.uk/x-! | 5929 |
|    | Circular                   | SKiii        | saw  |
|    | https://www.freead<br>86-z | sz.co.uk/x-  | 5929 |
|    | Circular                   | skill        | saw  |
|    | https://www.freead<br>86-z | sz.co.uk/x-  | 5929 |
|    | Circular                   | skiii        | saw  |
|    | https://www.freead<br>86-z | sz.co.uk/x-  | 5929 |
|    | Circular                   | SKill        | saw  |
|    | https://www.freead<br>86-z | sz.co.uk/x-  | 5929 |
|    | Circular                   | skii         | saw  |
|    | https://www.freead<br>86-z | sz.co.uk/x-  | 5929 |