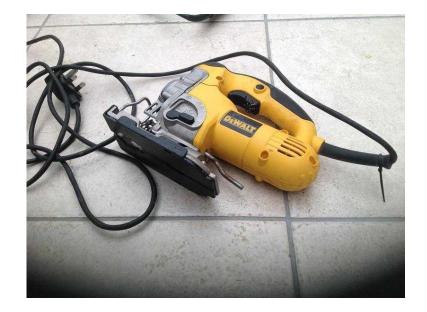

## **Dewalt Jig saw (10 GBP)**

Location South East, East Sussex https://www.freeadsz.co.uk/x-592988-z

|             | 恕      |                  |        |             |        |             |         | N 10 10 10 10 10 10 10 10 10 10 10 10 10 |        |             |        |                  |               |                  |        | 7                |        |                  |          |
|-------------|--------|------------------|--------|-------------|--------|-------------|---------|------------------------------------------|--------|-------------|--------|------------------|---------------|------------------|--------|------------------|--------|------------------|----------|
| http        | 58-86  | <b>9</b> 3       | *(10   | E1:8        | P77554 |             | racijo. | <b>11</b> 22 2                           | 10064  |             | WEN.   |                  | 5 <b>0-86</b> |                  | W.TO   |                  | X11/2  |                  | <b>7</b> |
| tps://      | _      | https://<br>88-z | _      | https://    | _      | https://    | _       | https://                                 | _      | https://    | _      | https://<br>88-z | _             | https://<br>88-z | _      | https://<br>88-z | _      | https://<br>88-z | _        |
| www.freea   | Dewalt | www.freea        | Dewalt | www.freea   | Dewalt | www.freea   | Dewalt  | www.freea                                | Dewalt | www.freea   | Dewalt | www.freea        | Dewalt        | www.freea        | Dewalt | www.freea        | Dewalt | www.freea        | Dewalt   |
| ıdsz.co.uk/ | Jig    | ldsz.co.uk/      | Jig    | ldsz.co.uk/ | Jig    | ldsz.co.uk/ | Jig     | ıdsz.co.uk/                              | Jig    | ıdsz.co.uk/ | Jig    | ıdsz.co.uk/      | Jig           | ıdsz.co.uk/      | Jig    | ıdsz.co.uk/      | Jig    | ıdsz.co.uk/      | Jig      |
| x-5929      | saw    | x-5929           | saw    | x-5929      | saw    | x-5929      | saw     | x-5929                                   | saw    | x-5929      | saw    | x-5929           | saw           | x-5929           | saw    | x-5929           | saw    | x-5929           | saw      |