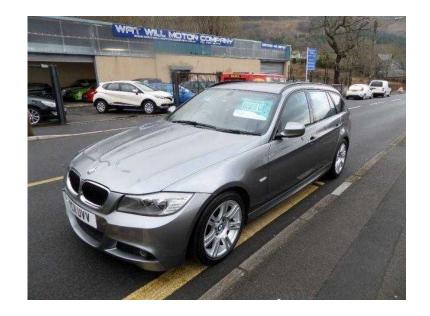

## **BMW 3 Series 2011 (8,990 GBP)**

Location Wales, Mid Glamorgan https://www.freeadsz.co.uk/x-593006-z

Grey, 3 owners, We handpick our unique selection of high specification vehicles! p/x welcome, £8,990 p/x welcome, This car comes with, 17in Light Alloy V Spoke Wheels with 225/45 R17 Run Flat Tyres, Air Conditioning, Automatic with Two Zone Control, Alarm System (Thatcham 1), BMW Professional Radio with Single CD Player (with MP3 Playback Capability), Cruise Control, Electric Windows Front and Rear, with Open/Close Fingertip Control, On Board Computer (OBC), Park Distance Control (PDC), Rear, Tyre Puncture Warning System (TPWS), Upholstery Blue Shadow Cloth/Alcantara Air Conditioning, Cruise