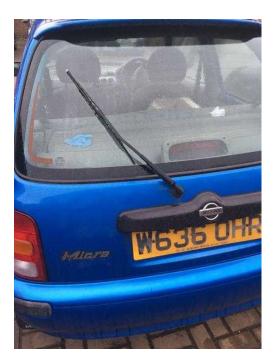

## Nissan Micra 2000 (220 GBP)

Location **South East, Middlesex** https://www.freeadsz.co.uk/x-593125-z

This Nissan Micra 16V, has only traveled 77,480 miles. It has very good tyres, working radio, it has ample space with 5 seats. It is a 3 door hatchback, navy blue Micra. There is no dent on the car. MOT finishes 26th of April 2018. Need some repairs, starting motor has some difficulty starting and one door needs to be.