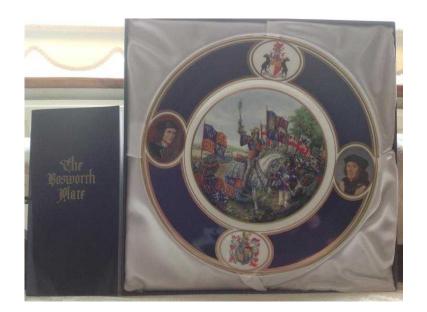

## Limited Edition Bone China Plate (40 GBP)

West Midlands, Worcestershire https://www.freeadsz.co.uk/x-593259-z

The Bosworth Plate was commissioned to commemorate the 500th Anniversary of the Battle of Bosworth in 1485. The original centre picture was painted by Andrew Jamieson, a fully trained heraldic artist, scribe and artist to the Richard 111 Society and the College of Arms, who has brought his love and knowledge of this period to this dramatic picture. The original painting has been prepared in twenty five separate ceramic colours by the late Malcolm Johnson who was trained at The Royal Worcester Porcelain. The production of the plate has been carried out by skilled craftsmen and women at the Coalport factory and is number 489 of a limited addition of 500. It comes in a dark blue satin lined box and is in immaculate.