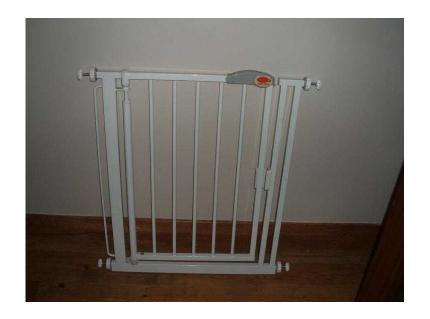

## Clippasafe Narrow Stair Gate (works by pressure) (10 GBP)

Location **South East, West Sussex** https://www.freeadsz.co.uk/x-593267-z

- Works by pressure so no tools needed to fit
- Adjustable to fit entrances 68.5 75.5 so slightly narrower than standard
- Exc