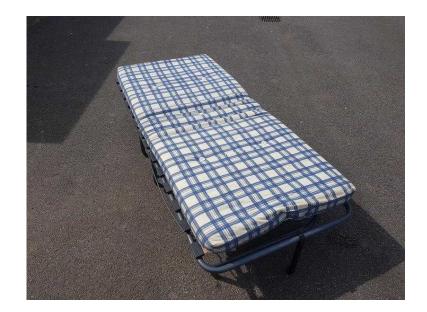

## Fold up single bed (20 GBP)

Location **South East, Surrey** https://www.freeadsz.co.uk/x-593286-z

used fold up single bed in good condition. opens and closes fine and easy to store.

Priced to sell £

| 1<br>[              |          |              | -     |
|---------------------|----------|--------------|-------|
| Fold                | þ        | single       | bed   |
| 86-z                |          |              |       |
| Fold                | 늄        | single       | bed   |
| https://www<br>86-z | /.freeac | lsz.co.uk/x- | 5932  |
| Fold                | ь        | single       | bed   |
| https://www         | /.freead | lsz.co.uk/x- | 5932  |
| Fold                | ф        | single       | bed   |
| https://www<br>86-z | v.freead | lsz.co.uk/x- | 5932  |
| Fold                | 늄        | single       | bed   |
| https://www<br>86-z | /.freead | lsz.co.uk/x- | -5932 |
| Fold                | dp       | single       | bed   |
| https://www<br>86-z | /.freeac | lsz.co.uk/x- | 5932  |
| Fold                | þ        | single       | bed   |
| https://www<br>86-z | v.freead | lsz.co.uk/x- | 5932  |
| Fold                | ь        | single       | bed   |
| https://www<br>86-z | /.freead | lsz.co.uk/x- | 5932  |
| Fold                | ь        | single       | bed   |
| https://www<br>86-z | v.freead | lsz.co.uk/x- | 5932  |
| Fold                | ę        | single       | bed   |
| https://www<br>86-z | /.freead | lsz.co.uk/x- | 5932  |