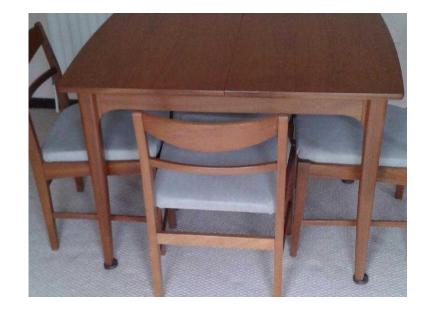

## **Table amp Chairs (60 GBP)**

Location **South East, Kent** https://www.freeadsz.co.uk/x-593372-z

Nathan table and 4 chairs, 2ft 6" x 3ft 6" extends to 5ft"

|    | Table                    | amp        | Chairs   |
|----|--------------------------|------------|----------|
|    | https://www.free<br>72-z | adsz.co.uk | :/x-5933 |
|    | Table                    | amp        | Chairs   |
|    | https://www.free         | adsz.co.uk | /x-5933  |
|    | Table                    | amp        | Chairs   |
|    | https://www.free<br>72-z | adsz.co.uk | /x-5933  |
|    | Table                    | amp        | Chairs   |
|    | https://www.free<br>72-z | adsz.co.uk | //x-5933 |
|    | Table                    | amp        | Chairs   |
|    | https://www.free<br>72-z | adsz.co.uk | //x-5933 |
| 恩縣 | Table                    | amp        | Chairs   |
|    | https://www.free<br>72-z | adsz.co.uk | //x-5933 |
|    | Table                    | amp        | Chairs   |
|    | https://www.free<br>72-z | adsz.co.uk | /x-5933  |
|    | Table                    | amp        | Chairs   |
|    | https://www.free<br>72-z | adsz.co.uk | //x-5933 |
|    | Table                    | amp        | Chairs   |
|    | https://www.free<br>72-z | adsz.co.uk | /x-5933  |
|    | Table                    | amp        | Chairs   |
|    | https://www.free<br>72-z | adsz.co.uk | /x-5933  |