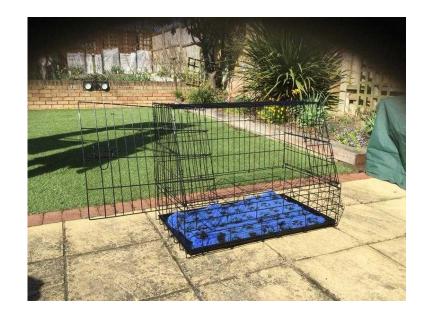

## Dog cage (20 GBP)

Location **South East, West Sussex** https://www.freeadsz.co.uk/x-593408-z

Excellent condition, sloped front dog cage. Base size 90x50cm and 68cm at back. Sloped front makes it easier for use in.