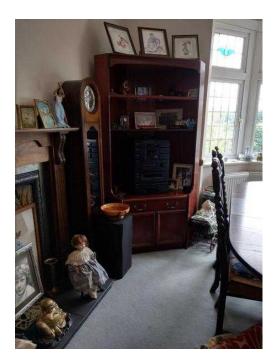

## **Corner Display Cabinet Wood (45 GBP)**

Location **South East, Middlesex** https://www.freeadsz.co.uk/x-593427-z

Wooden corner Display cabinet with 2 glass shelves and storage cupboard at.

| Corner Display Cabinet Wood               |
|-------------------------------------------|
| https://www.freeadsz.co.uk/x-5934<br>27-z |
| Corner Display Cabinet Wood               |
| https://www.freeadsz.co.uk/x-5934<br>27-z |
| Corner Display Cabinet Wood               |
| https://www.freeadsz.co.uk/x-5934<br>27-z |
| Corner Display Cabinet Wood               |
| https://www.freeadsz.co.uk/x-5934<br>27-z |
| Corner Display Cabinet Wood               |
| https://www.freeadsz.co.uk/x-5934<br>27-z |
| Corner Display Cabinet Wood               |
| https://www.freeadsz.co.uk/x-5934<br>27-z |
| Corner Display Cabinet Wood               |
| https://www.freeadsz.co.uk/x-5934<br>27-z |
| Corner Display Cabinet Wood               |
| https://www.freeadsz.co.uk/x-5934<br>27-z |
| Corner Display Cabinet Wood               |
| https://www.freeadsz.co.uk/x-5934<br>27-z |
| Corner Display Cabinet Wood               |
| https://www.freeadsz.co.uk/x-5934<br>27-z |