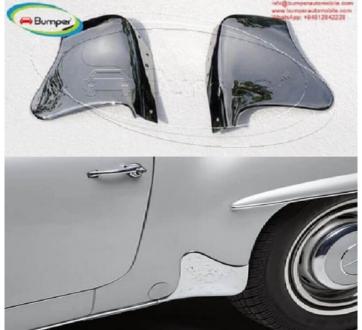

## 

**Amy Nguyen** Tel: 0976133731

W121

https://www.freeadsz.co.uk/x-6271 32-z

stone

W121

Location East Midlands, Derbyshire https://www.freeadsz.co.uk/x-627132-z

Mercedes W121 190SL Roadster stone guards (1955-1963)

One set include: 2 stone guards (left and right).

Stone guards have shape and size like the original samples.

Stone guards are made of 304 stainless steel imported from Japan and India, especially with a chrome content higher than 30%, so they never rust, do not corrode or peel over time. Surface is polished bright mirror, inside is painted 3 layers.