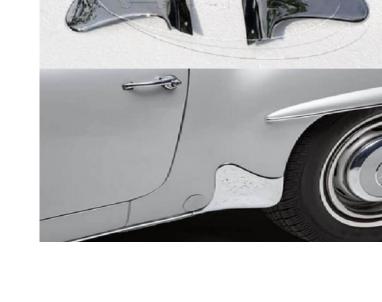

## 

**Amy Nguyen** Tel: 0976133731

W121

https://www.freeadsz.co.uk/x-6271 32-z

stone

W121

Location East Midlands, Derbyshire https://www.freeadsz.co.uk/x-627132-z

Mercedes W121 190SL Roadster stone guards (1955-1963)

One set include: 2 stone guards (left and right).

Stone guards have shape and size like the original samples.

Stone guards are made of 304 stainless steel imported from Japan and India, especially with a chrome content higher than 30%, so they never rust, do not corrode or peel over time. Surface is polished bright mirror, inside is painted 3 layers.