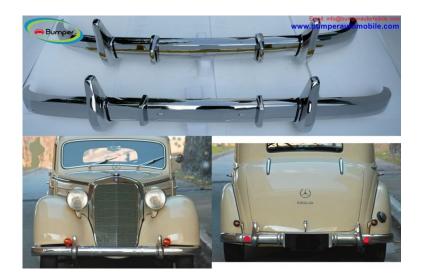

## Mercedes W136 W191 170 models (1935-1955) bumpers (2 USD)

Amy Nguyen Tel: 0976133731

Location South East, Oxfordshire

https://www.freeadsz.co.uk/x-627135-z

Mercedes W136 W191 170 models (1935-1955) bumpers

One set bumper includes:

One front bumper, 2 overrides and 2 trim embellishers.

One rear bumper, 2 overrides and 2 trim embellishers.

Mounting kit (bolts and screws).

Bumper is copied from the original in shape, size and is perfectly comparable to the original bumper.

Bumper is made from 304 stainless steel (it never rust, even at different temperatures), After the bumper is finished, it is polished to high gloss. It looks like chrome. The inside of the bumper is painted with many layers, making it smoother and more beautiful.