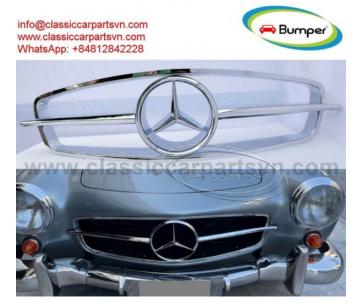

## Mercedes 190SL Roadster front grille (1955-1963) (2 USD)

classiccar Tel: 0812842228

Location Channel Islands, Guernsey https://www.freeadsz.co.uk/x-627721-z

Mercedes 190SL Roadster front grille (1955-1963) A full set front grille for Mercedes 190SL of 6pcs, bolts and screw. The product has shape and size like the original samples. So, They perfect fit on the car. Products are made of 304 stainless steel imported from Japan and India, especially with a chrome content higher than 30%, so they never rust, do not corrode or peel over time. Polished product – with a perfect shine (like chrome). This is the perfect replacement. Please visit the link: classiccarpartsvn.com/product/mercedes-190-sl-roadster-front-grille-2/ If you need all parts for any classic car, please contact me. Email: info@classiccarpartsvn.com WhatsApp: +84 81 284 2228 Web: classiccarpartsvn.com Fanpage: facebook.com/profile.php?id=100088684251588