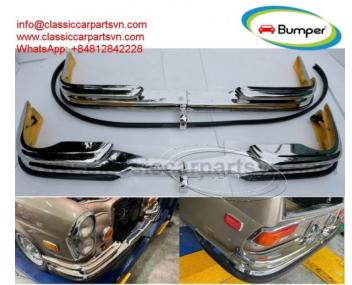

## Mercedes W111 W112 280SE Coupe Cabriolet bumpers (2 GBP)

classiccar Tel: 0812842228

Location Wales, Dyfed https://www.freeadsz.co.uk/x-627819-z

Mercedes W111 W112 low grille models 280SE 3,5L V8 Coupe/Convertible bumpers (1969-1971). A set of front bumper in 4 parts plus joining stripe, and rear bumper in 4 parts plus joining stripe, 2 front rubber trims and 1 rear rubber trim, bolts and screw. The product has shape and size like the original samples. So, They perfect fit on the car. Products are made of 304 stainless steel imported from Japan and India, especially with a chrome content higher than 30%, so they never rust, do not corrode or peel over time. Polished product – with a perfect shine (like chrome) Please visit the link: classiccarpartsvn.com/product/mercedes-w111-w112-280se-coupe-cabrio-bumpers/ If you need all parts for any classic car, please contact me. Web: classiccarpartsvn.com